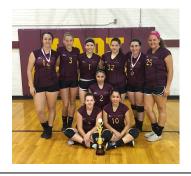

Congratulation to the Nordheim HS Volleyball Team for placing 3rd at the Nordheim Tournament held on Friday, August 21st. Congratulation to Emily Jennings, Emily Julian, and Dakata Ratien for receiving all tourney medals Keep up the great work!