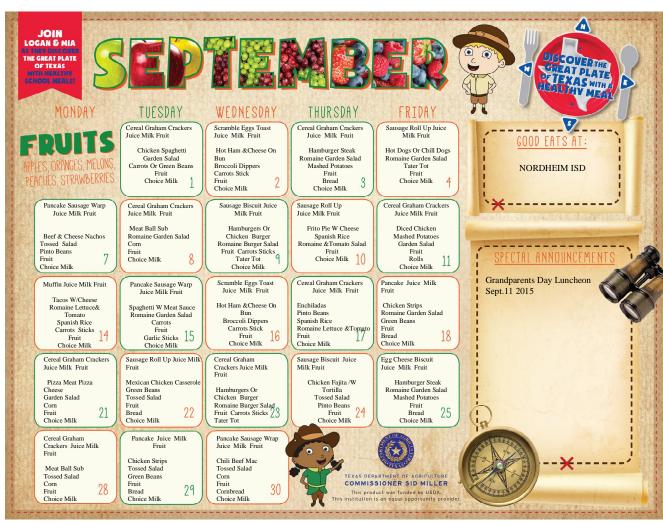

#### September Events

- 1-HSVB Home 5pm
- 4—Early Release 12:30pm HSVB @ Charlotte 4pm
- 7-School Holiday
- 8-HSVB @ Refugio 5pm
- 9-Vision Screening
- 10-JHVB @ Kenedy 5pm
- 11 Grandparent's Day Luncheon **Progress Reports HSVB** Home 5pm
- 14-JHVB @ Yorktown 5pm
- 15-HSVB @ A-T 5pm
- 17-PTA Meeting @ 6pm
- 18-HSVB Home 4pm
- 21–JHVB Woodsboro 5pm
- 22-HSVB Woodsboro 5pm
- 23-FFA Meeting @ 6pm
- 25-HSVB Home 5:30pm
- 29-HSVB @ Kenedy 5pm